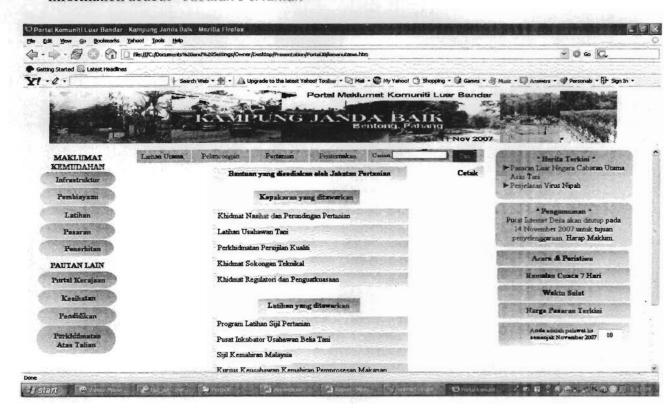

G. Interface of complete information from one of the result appear on searching "Jabatan Pertanian". It provides information of contact persons that responsible on that topic.