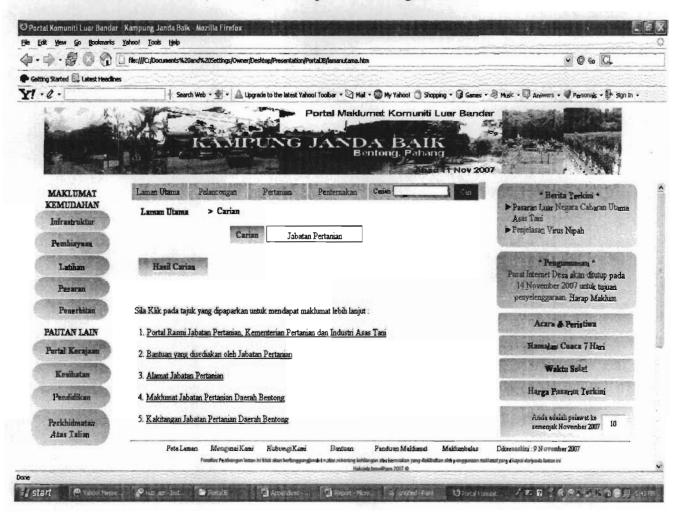

### D. Interface of 'Pertanian' ('Agriculture')

E. Interface of 'Carian' ('Search'). Example: Searching on "Jabatan Pertanian"

F. Interface of result on searching on "Jabatan Pertanian". This interface shows all information abaout "Jabatan Pertanian"